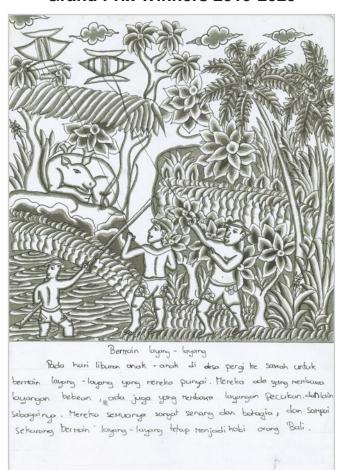

## **Grand Prix Winners 2019-2020**

I Putu Lingga Adi Wahyu Age 11 Indonesia

Kite flying

The children in my village take their kites out into the rice fields on holidays to fly. They bring bebean fish-shaped kites, pecukan leaf-shaped kites, and lots of other kinds of kites. All the kids are happy. Kite flying is still a pastime for the people of Bali.